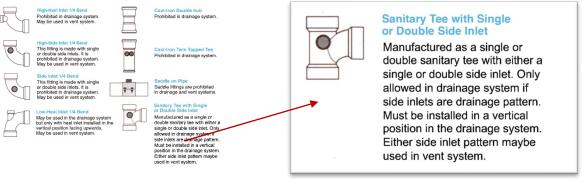

## CHAPTER 3

Figure 310.1 Prohibited or Restricted Fittings – The commentary in the figure for "Sanitary Tee with Single or Double Side Inlet" should be corrected as follows:

Manufactured as single or double sanitary tee with weither single or double inlet. Prohibited in drainage system if side inlets are straight pattern. Only aAllowed in drainage system if side inlets are drainage pattern. Must be installed in a vertical position in the drainage system. Either side inlet patterns may be used in vent system.

FIGURE 310.1 PROHIBITED OR RESTRICTED FITTINGS

9/1/2020