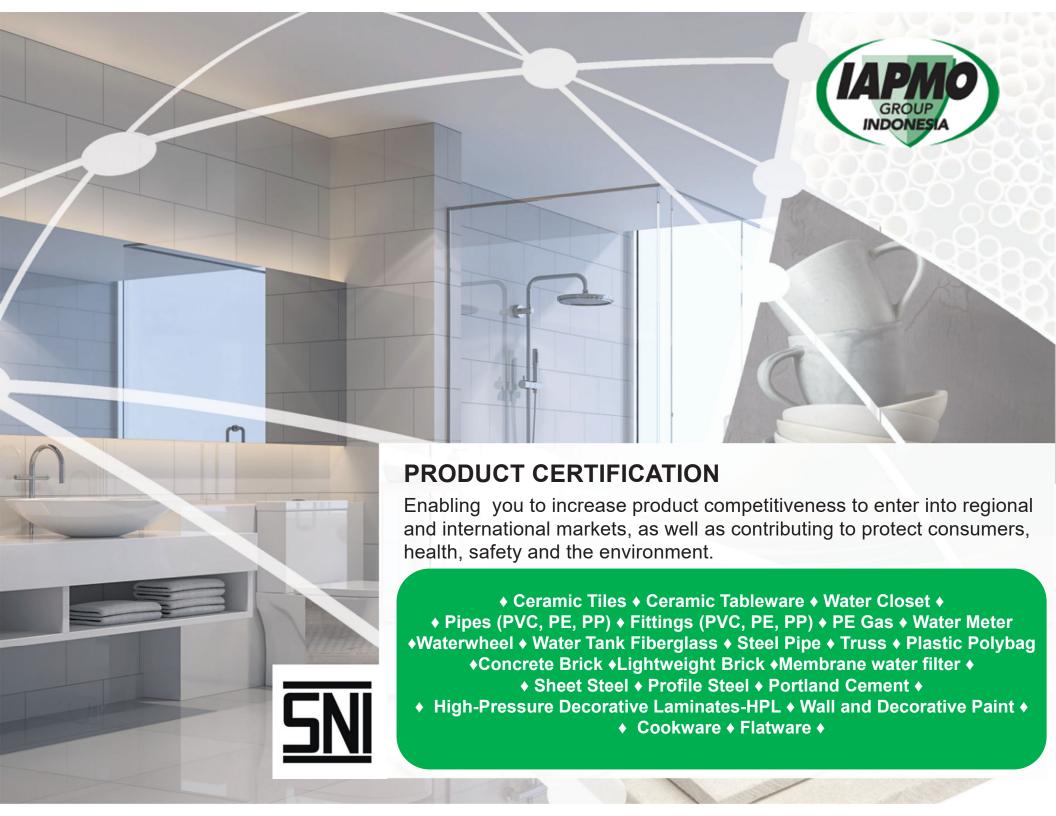

### PRODUCT CERTIFICATION

SNI Products: Ceramic Tile, Ceramic Tableware, Water Closet, Safety Glass: Tempered and Laminates, Mirror, Block Glass Pipes (PVC, PE, PP), Fittings (PVC, PE, PP), Water Meter, Water Tank, Steel pipe, Malleable Cast Iron Fitting, Plumbing fitting (faucet/tap, shower, waste fitting, flushing device), Plumbing fixtures (bathtub, urinal, wash basin/sink, lavatory), Sheet Steel, Profile Steel, Concrete Steel, Wire Steel, Portland Cement, High-Pressure Decorative Laminates, Wall and Decorative Paint, Cookware, Flatware, Truss

# **Products**

- SNI
- Ekolabel Tipe 1(LSE)
- Ekolabel Tipe 2 (LVE)
- Green Label Indonesia
- Industri Hijau