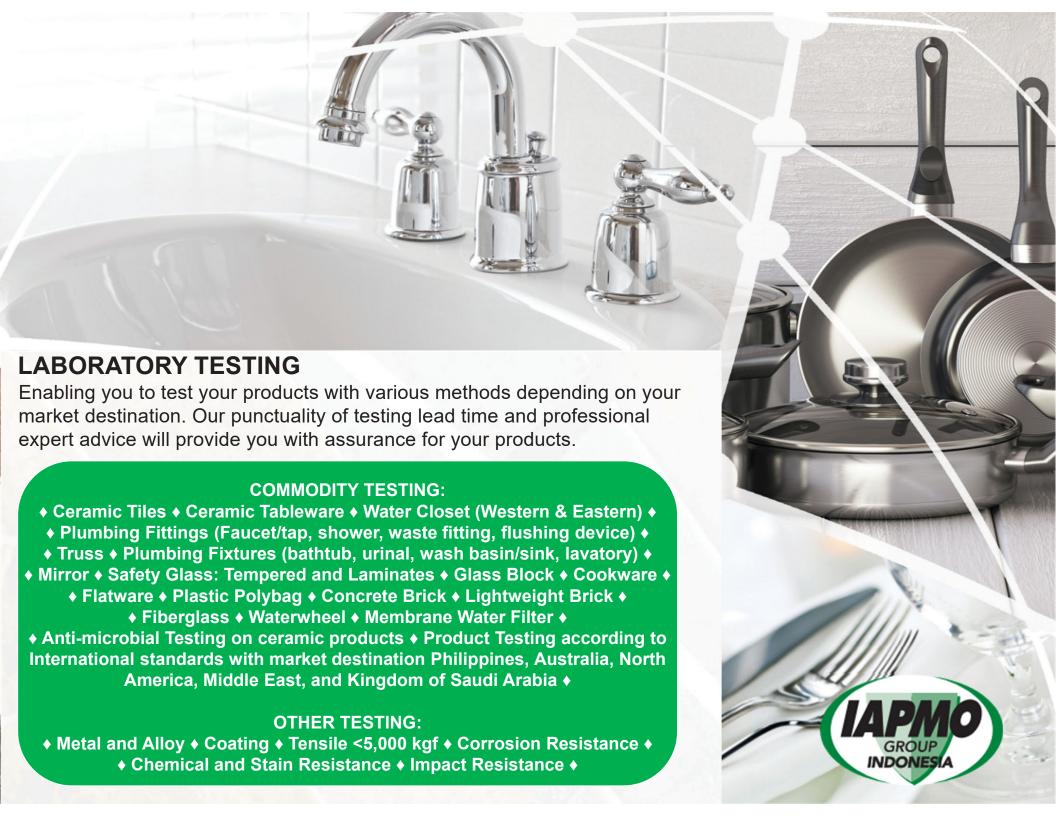

### **COMMODITY TESTING:**

Ceramic Tile, Ceramic Tableware, Water Closet (Western & Eastern), Plumbing fitting (faucet/tap, shower, waste fitting, flushing device), Plumbing fixtures (bathtub, urinal, wash basin/sink, lavatory), Safety Glass: Tempered and Laminates, Mirror, Block Glass, Cookware, Flatware, Truss

### **OTHER TESTING:**

Metal and alloy coating tensile < 5000kgf corrosion resistance chemical and stain resistance impact resistance

## **Base Metal**

- Galvanized Steel
- Truss
- Cookware & Flatware

# Ceramic, Glass & Others

- Ceramic
- Tableware
- Mirror ,Safety Glass: Tempered and Laminates ,Glass Block
- HPL
- Waterwheel
- Concrete Brick, Lightweight Brick
- Polybag
- Membrane water Filter
- Material Fiberglass