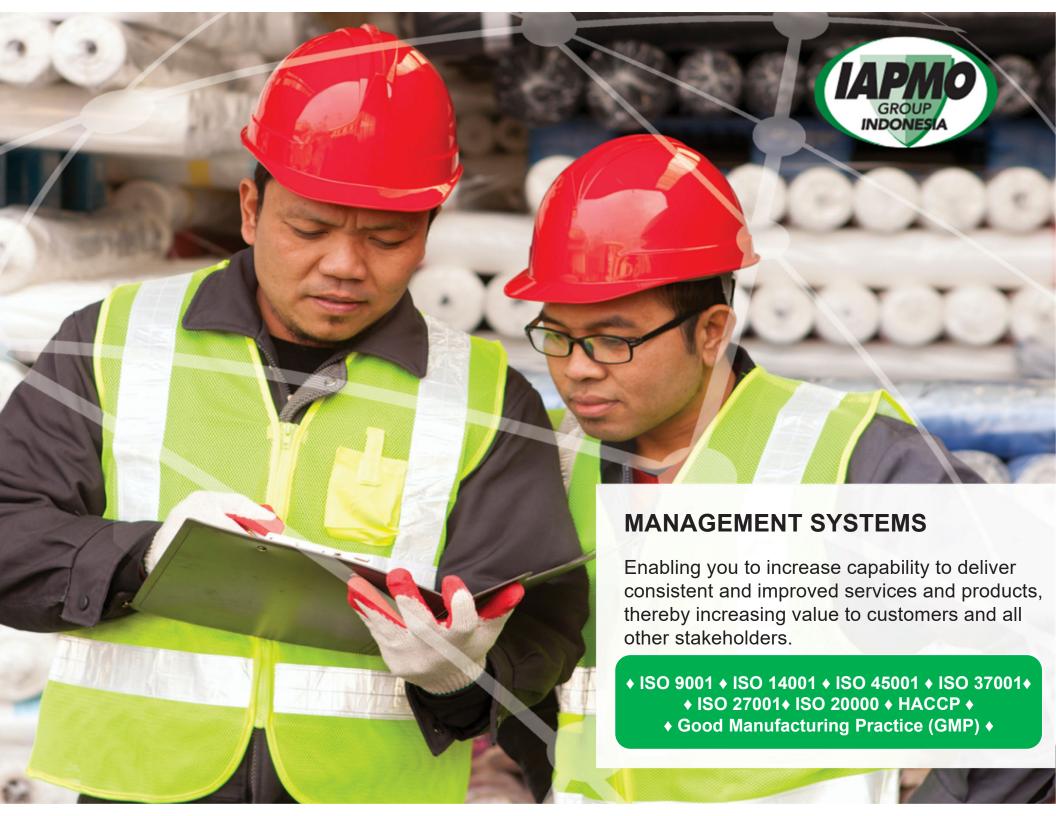

#### SYSTEM CERTIFICATION

- ISO 9001: Quality Management
- ISO 14001: Environmental Management
- ISO 45001: Occupational Health and Safety Management
- ISO 50001: Energy Management
- Hazard Analysis Critical Control Point (HACCP)
- Good Manufacturing Practice (GMP)

# Management Systems

- SNI ISO 9001
- SNI ISO 14001
- SNI ISO 45001
- SNI ISO 37001
- SNI ISO 27001
- SNI ISO 22000
- HACCP
- GMP