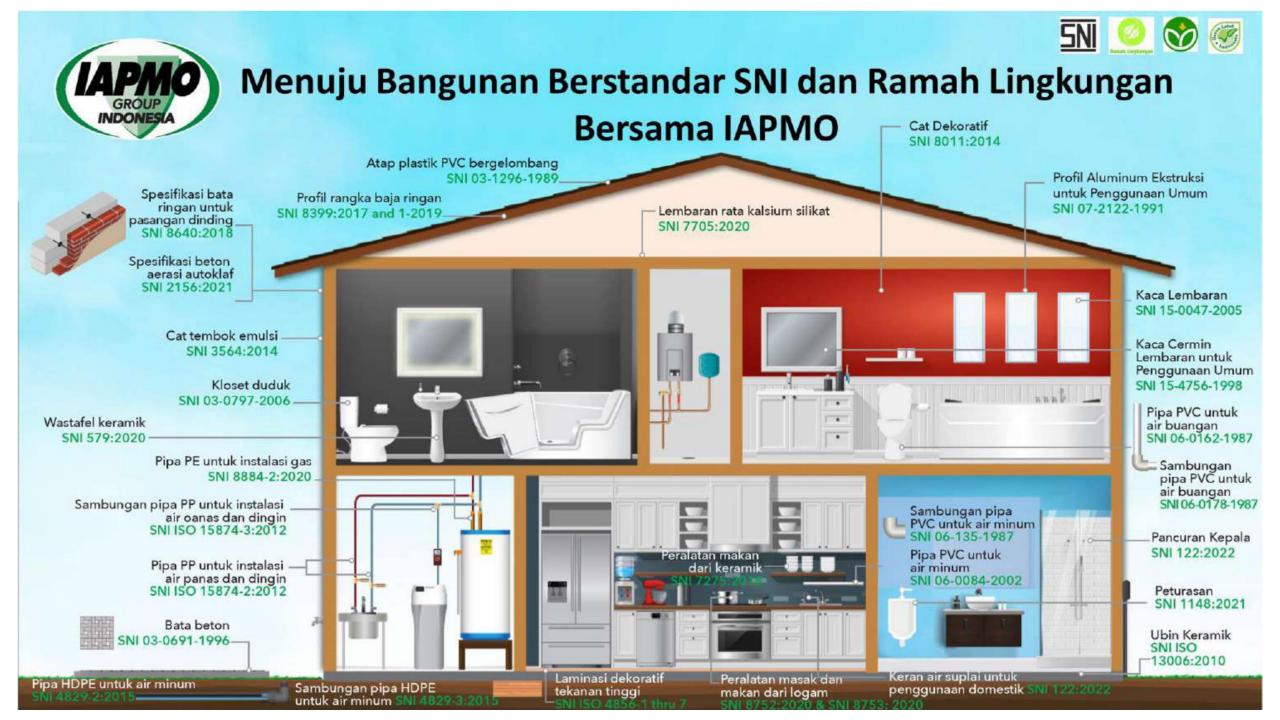

#### **PRODUCT CERTIFICATION (SNI)**

SNI Product: Ceramic Tiles, Ceramic Tableware, Water Closet, Safety Glass: Tempered and Laminated, Mirror, Block Glass, Pipes (PVC, PE, PP), Fittings (PVC, PE, PP), Water Meter, Water Tank, Steel Pipe, Malleable Cast Iron Fitting, Plumbing Fitting (Faucet/tap, Shower, Waste Fitting, Flushing Device), Plumbing Fixtures (Bathtub, Urinal, Wash Basin/Sink, Lavatory), Sheet Steel, Profile Steel, Concrete Steel, Wire Steel, Portland Cement, High-Pressure Decorative Laminates, Wall and Decorative Paint, Cookware, Flatware, Truss, etc.